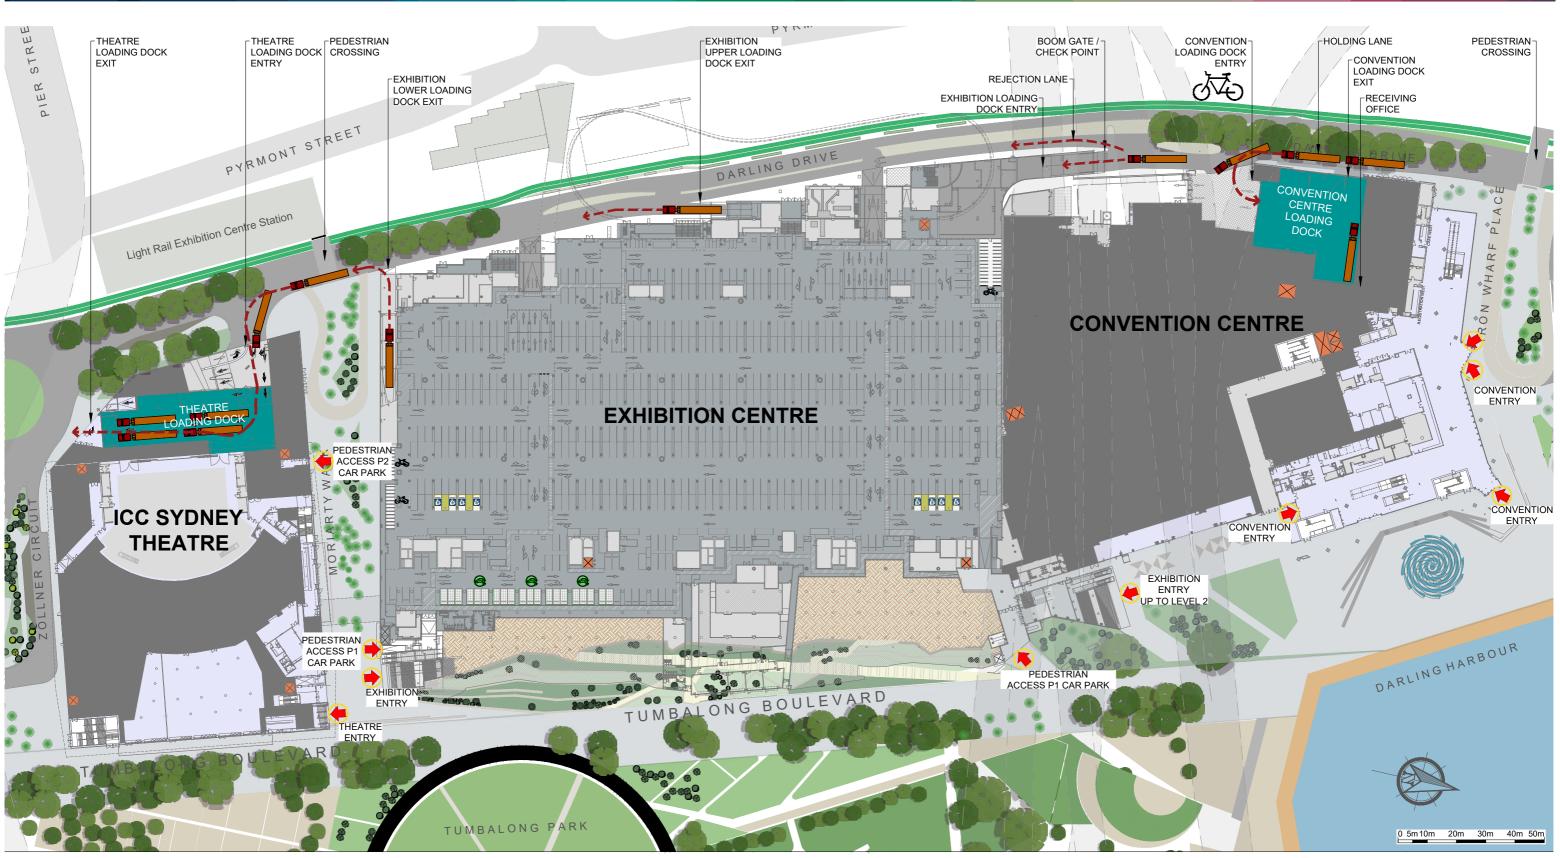

#### LOADING DOCKS

ICC Sydney's dock facilities have been designed in accordance with Australian Standard AS 2890.2, with all loading/unloading facilities able to operate simultaneously. Each building has its own vehicle and public access points. ICC Sydney loading docks are accessible via Darling Drive and controlled by a manned checkpoint.

### **CONVENTION CENTRE GROUND LEVEL** LOADING DOCK

# **CONVENTION CENTRE GROUND LEVEL**

LOADING DOCK