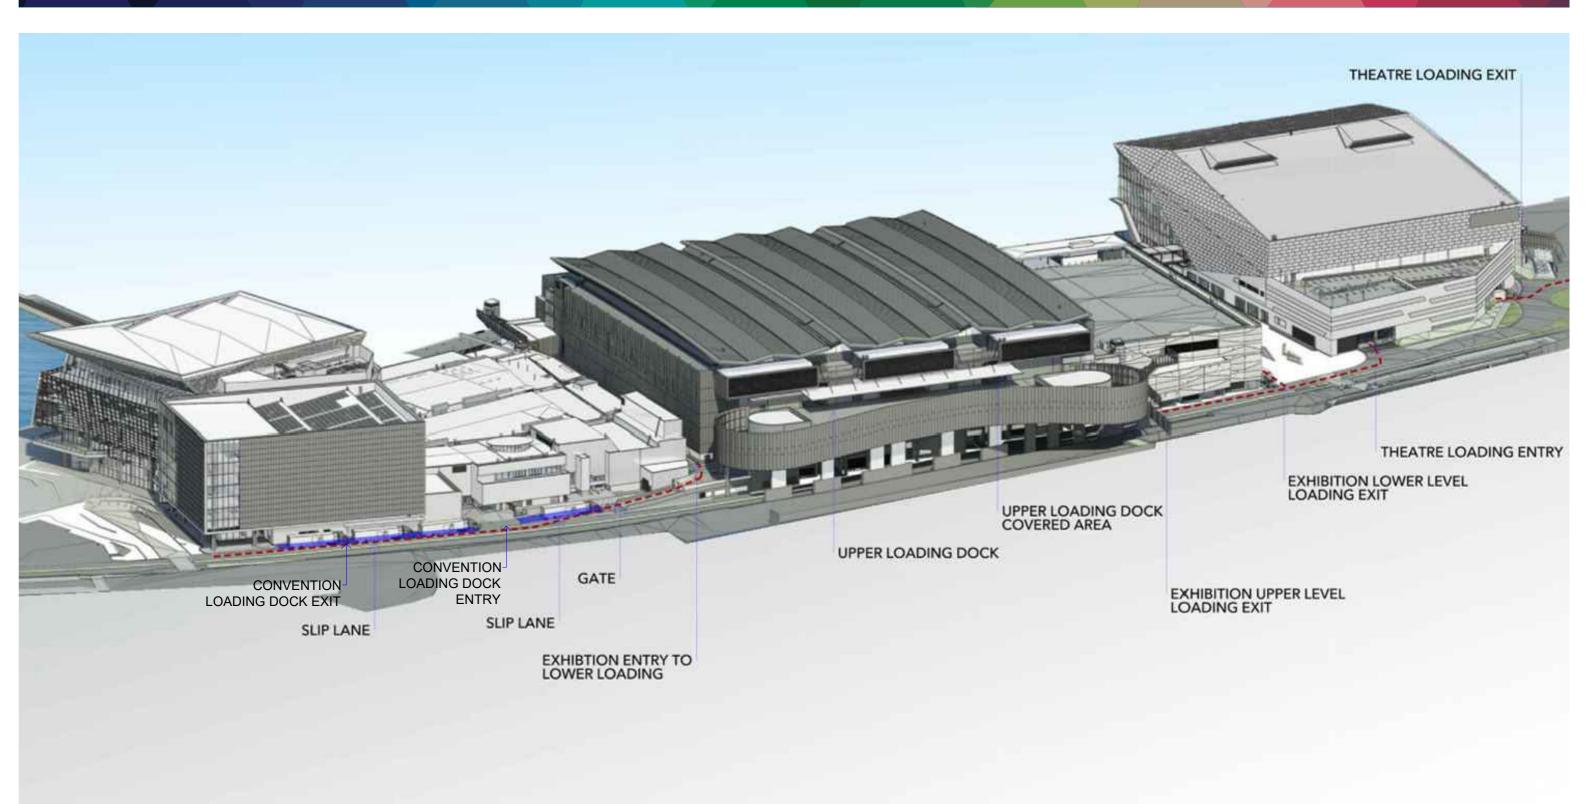

EXPERIENCE WORLD CLASS CONVENTIONS EXHIBITIONS EVENTS



#### LOADING DOCKS

ICC Sydney's dock facilities have been designed in accordance with Australian Standard AS 2890.2, with all loading/unloading facilities able to operate simultaneously. Each building has its own vehicle and public access points. ICC Sydney loading docks are accessible via Darling Drive and controlled by a manned checkpoint.



### **CONVENTION CENTRE GROUND LEVEL** LOADING DOCK























# **CONVENTION CENTRE GROUND LEVEL**

LOADING DOCK





















### **EXHIBITION LEVEL ONE** LOADING DOCK





## **EXHIBITION LEVEL 4** LOADING DOCK

























## THEATRE GROUND LEVEL LOADING DOCK













## WESTERN ELEVATION LOADING DOCK