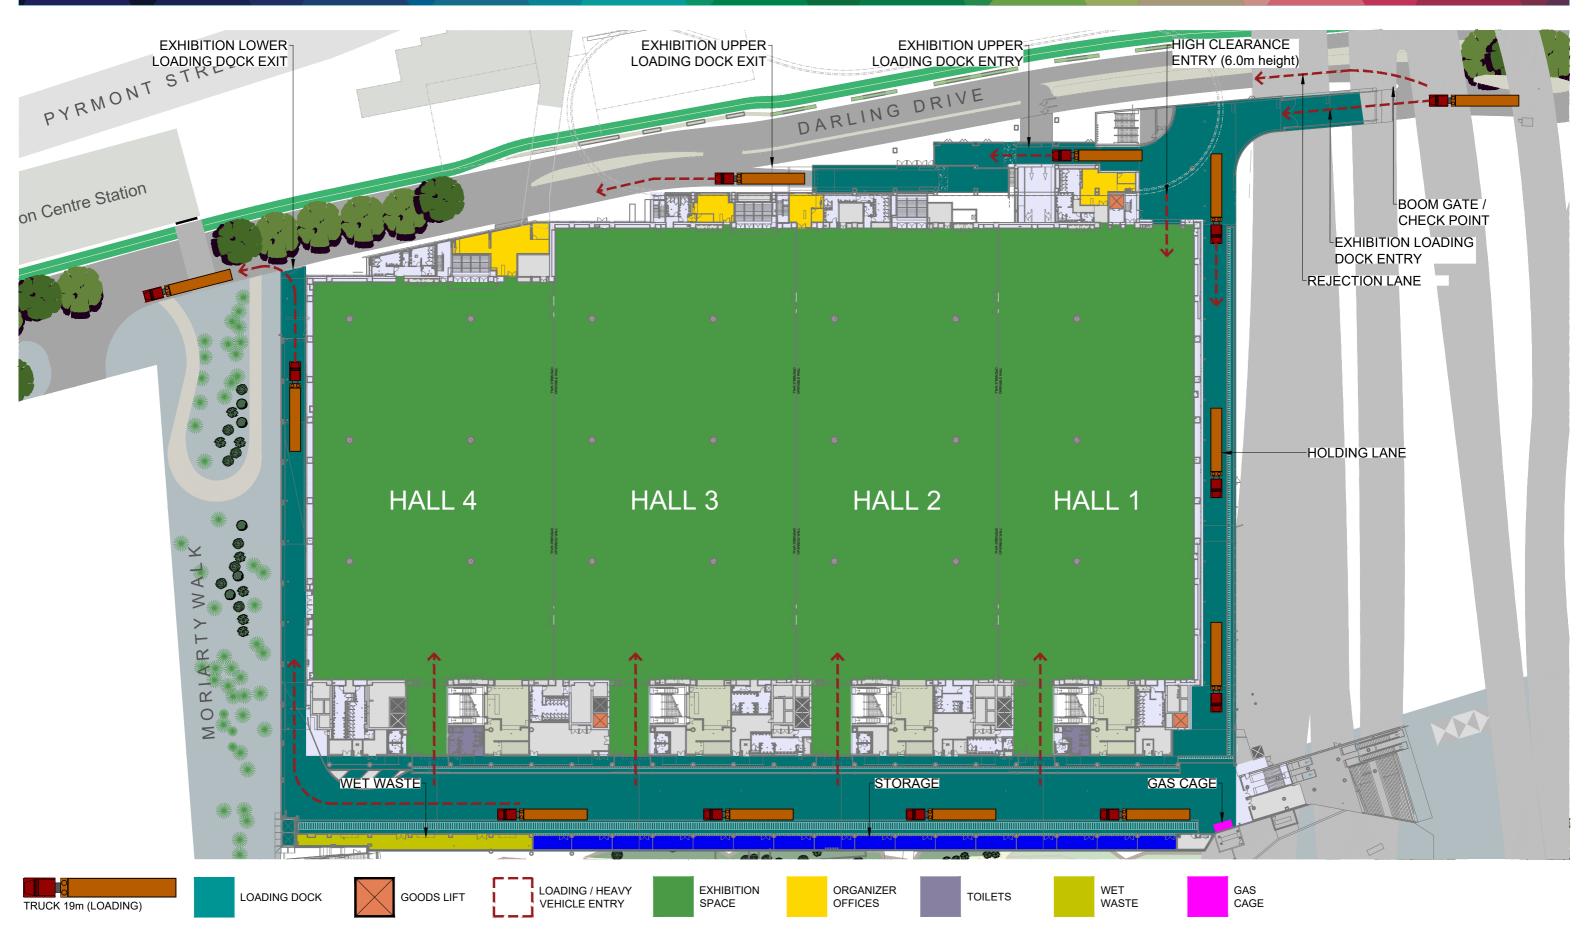

EXPERIENCE WORLD CLASS CONVENTIONS EXHIBITIONS EVENTS



#### LOADING DOCKS

ICC Sydney's dock facilities have been designed in accordance with Australian Standard AS 2890.2, with all loading/unloading facilities able to operate simultaneously. Each building has its own vehicle and public access points. ICC Sydney loading docks are accessible via Darling Drive and controlled by a manned checkpoint.



### **CONVENTION CENTRE GROUND LEVEL** LOADING DOCK























# **CONVENTION CENTRE GROUND LEVEL**

LOADING DOCK





















### **EXHIBITION LEVEL ONE** LOADING DOCK





## **EXHIBITION LEVEL 4** LOADING DOCK

























## THEATRE GROUND LEVEL LOADING DOCK













## WESTERN ELEVATION LOADING DOCK