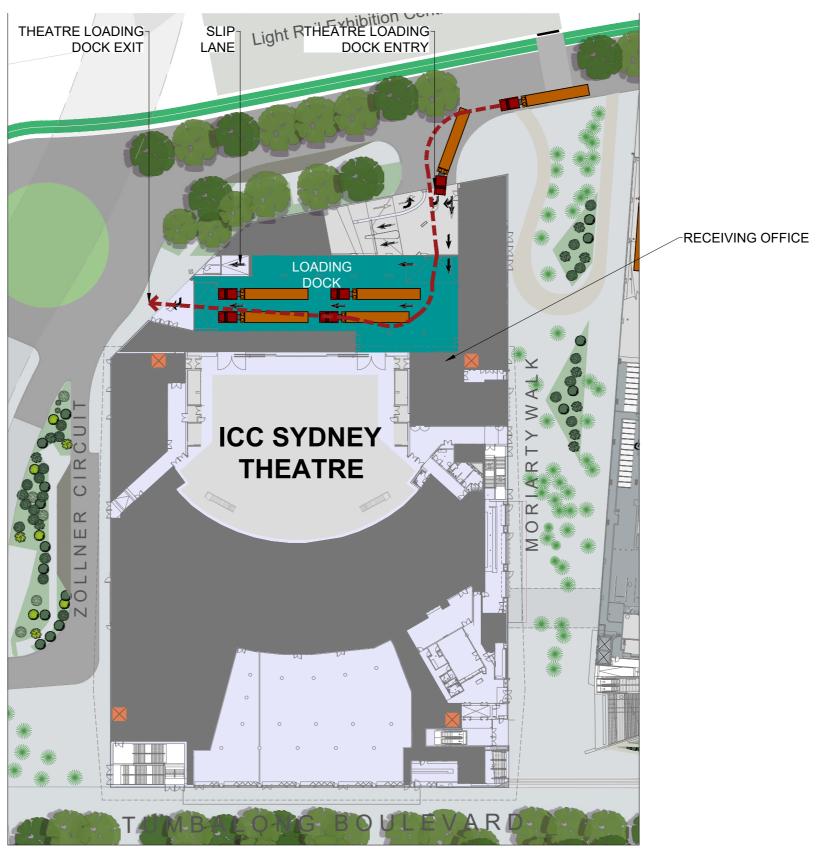

EXPERIENCE WORLD CLASS CONVENTIONS EXHIBITIONS EVENTS



#### LOADING DOCKS

ICC Sydney's dock facilities have been designed in accordance with Australian Standard AS 2890.2, with all loading/unloading facilities able to operate simultaneously. Each building has its own vehicle and public access points. ICC Sydney loading docks are accessible via Darling Drive and controlled by a manned checkpoint.



### **CONVENTION CENTRE GROUND LEVEL** LOADING DOCK























# **CONVENTION CENTRE GROUND LEVEL**

LOADING DOCK





















### **EXHIBITION LEVEL ONE** LOADING DOCK





## **EXHIBITION LEVEL 4** LOADING DOCK

























## THEATRE GROUND LEVEL LOADING DOCK













## WESTERN ELEVATION LOADING DOCK