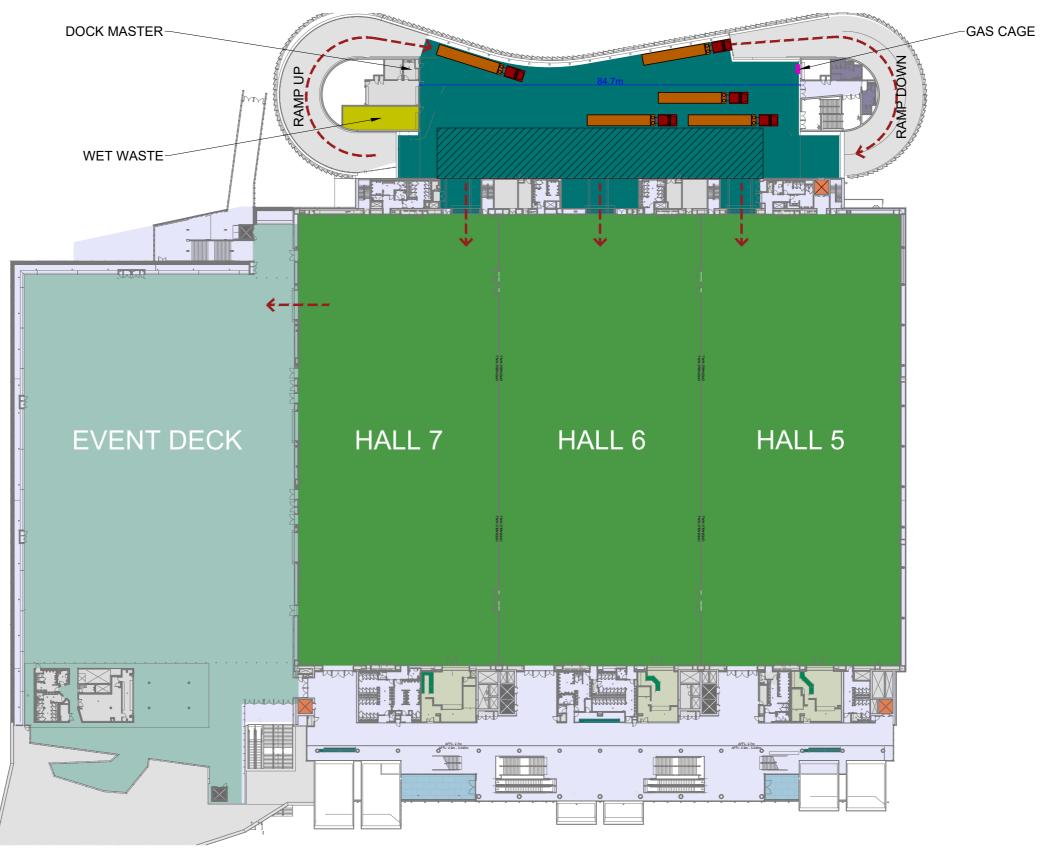

EXPERIENCE WORLD CLASS CONVENTIONS EXHIBITIONS EVENTS



#### LOADING DOCKS

ICC Sydney's dock facilities have been designed in accordance with Australian Standard AS 2890.2, with all loading/unloading facilities able to operate simultaneously. Each building has its own vehicle and public access points. ICC Sydney loading docks are accessible via Darling Drive and controlled by a manned checkpoint.



### **CONVENTION CENTRE GROUND LEVEL** LOADING DOCK























# **CONVENTION CENTRE GROUND LEVEL**

LOADING DOCK





















### **EXHIBITION LEVEL ONE** LOADING DOCK





## **EXHIBITION LEVEL 4** LOADING DOCK

























## THEATRE GROUND LEVEL LOADING DOCK













## WESTERN ELEVATION LOADING DOCK